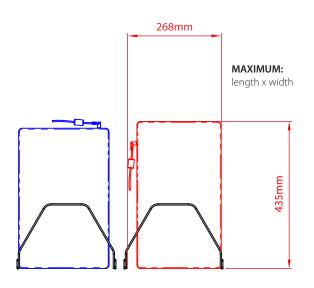

## Follow the steps below to check your device's compatibility with the Carrier 40 Cart. 36 slot total.

Check where the power inlet is located on your device. Is it on the side or on the rear of your device?

Check your device dimensions.

The measurements should also consider the power outlet plugged into the device (see below).

If your device is smaller than the measurements shown below, your device is compatible.

| CART<br>COMPATIBILITY | DESCRIPTION          | TOTAL DEVICES<br>PER CART | MAX DIMENSIONS WITH POWER CABLE (mm): |
|-----------------------|----------------------|---------------------------|---------------------------------------|
| PCL8011 & PCL8-10005  | Device rack 18 slots | 36                        | 435 x 268 x 35                        |