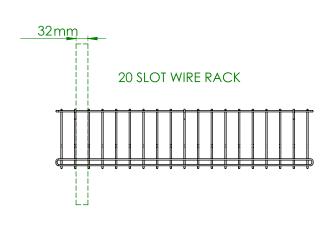

| CART<br>COMPATIBILITY | DESCRIPTION          | TOTAL DEVICES<br>PER CART | MAX DIMENSIONS WITH POWER CABLE (mm): |
|-----------------------|----------------------|---------------------------|---------------------------------------|
| PCL8-10005            | Device rack 20 slots | 40                        | 454 x 275 x 32                        |