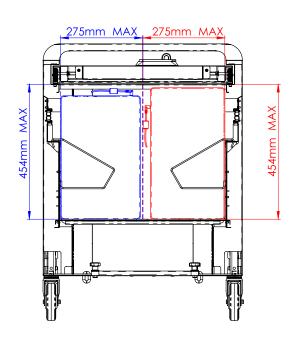

## Follow the steps below to check your device's compatibility with the Carrier 40 Cart. 40 slot total.

Check where the power inlet is located on your device. Is it on the side or on the rear of your device?

Check your device dimensions.

The measurements should also consider the power outlet plugged into the device (see below).

If your device is smaller than the measurements shown below, your device is compatible.

| CART<br>COMPATIBILITY | DESCRIPTION          | TOTAL DEVICES<br>PER CART | MAX DIMENSIONS WITH POWER CABLE (mm): |
|-----------------------|----------------------|---------------------------|---------------------------------------|
| PCL8-10005            | Device rack 20 slots | 40                        | 454 x 275 x 32                        |