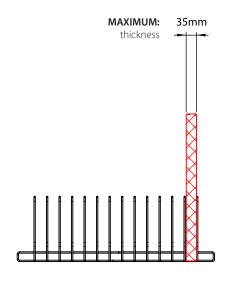

## Follow the steps below to check your device's compatibility with the Carrier 40 Cart. 36 slot total.

Check where the power inlet is located on your device. Is it on the side or on the rear of your device?

Check your device dimensions.

The measurements should also consider the power outlet plugged into the device (see below).

If your device is smaller than the measurements shown below, your device is compatible.

| CART<br>COMPATIBILITY | DESCRIPTION          | TOTAL DEVICES<br>PER CART | MAX DIMENSIONS WITH POWER CABLE (mm): |
|-----------------------|----------------------|---------------------------|---------------------------------------|
| PCL8011 & PCL8-10005  | Device rack 18 slots | 36                        | 435 x 268 x 35                        |